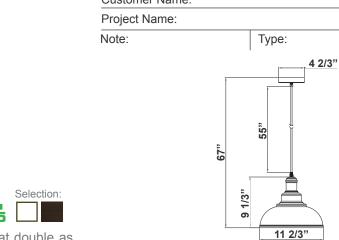

# LCFA SERIES RESIDENTIAL LIGHTING

67" x 11 2/3"

Customer Name:

Pendant lights are stylish hanging light fixtures that double as task lighting. Perfect for kitchens, office or living areas, our vintage pendant lighting is available in 2 finishes that will look good in any home.