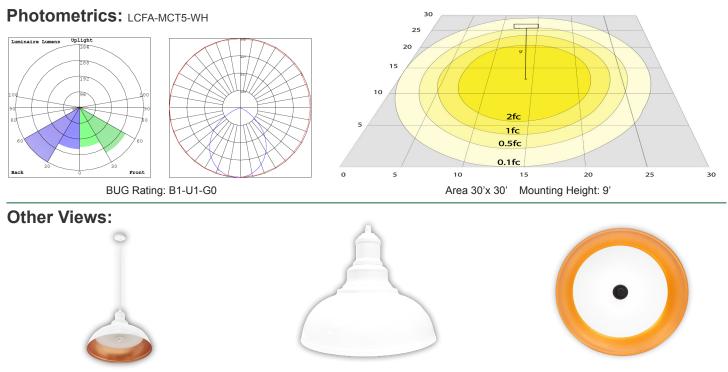

#### Performance Table: LCFA-MCT5-WH

| MODEL NO.    | Wattage | Voltage | Lumens | Color Temp.                       | <b>BUG</b> Rating | LPW |
|--------------|---------|---------|--------|-----------------------------------|-------------------|-----|
| LCFA-MCT5-WH | 25W     | 120V    | 1300LM | 2700K/ 3000K/ 3500K/ 4000K/ 5000K | B1-U1-G0          | 52  |